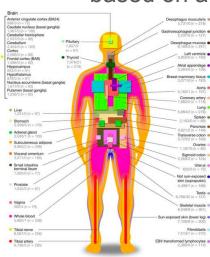

## GTEx

- GTEx has defined a color for each tissue that we have collected on FN-TFx
- Tissues are somewhat consistently colored based on a combination or Organ/System