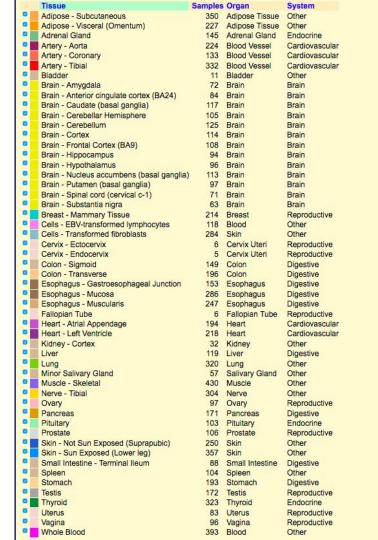

## GTEx

- GTEx has defined a color for each tissue that we have collected on FN-TFx
- Tissues are somewhat consistently colored based on a combination or Organ/System

## Matching EN-TEx to GTEx tissue colors

 https://docs.google.com/spreadsheets/d/1EYe1hLEsAwfojhDSE30h8yrChbub 8QxUI479fqSq4e4/edit#qid=0