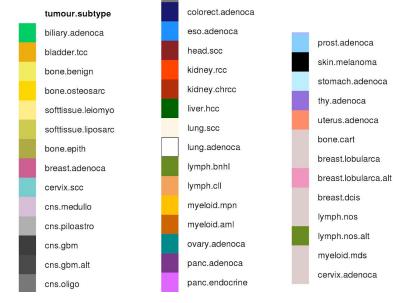

## Other color schemes

TCGA/PCAWG

https://github.com/ICGC-TCGA-PanCancer/pcawg-colour-palette

Based on developmental tissue of origin: Endo, Meso, Ecto derm

- Based on organ/tissue + RNA-seq distance
  - Use specific colors for female/male specific tissues
  - Pick another color palette