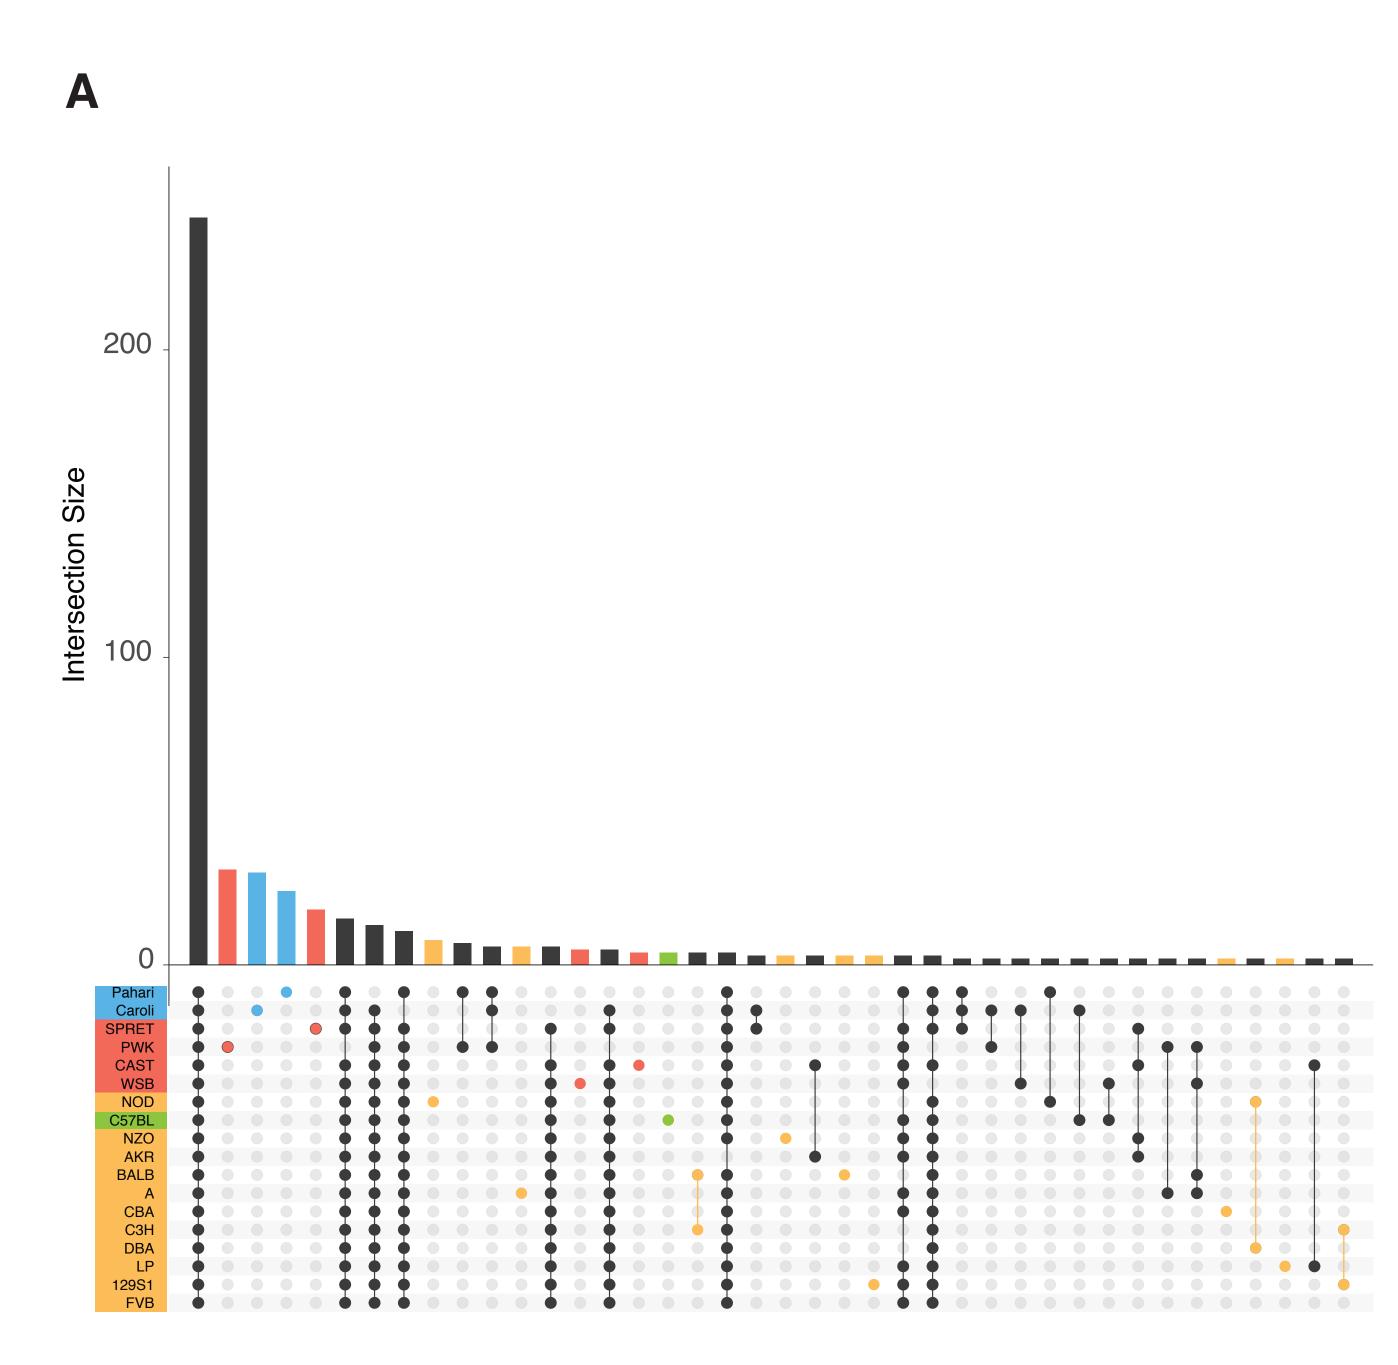

| B           |             |              |              |              |             |              |             |             |              |       |              |              |             |              |             |              |             |
|-------------|-------------|--------------|--------------|--------------|-------------|--------------|-------------|-------------|--------------|-------|--------------|--------------|-------------|--------------|-------------|--------------|-------------|
| Pahari      | Caroli      | SPRET        | PWK          | CAST         | WSB         | NOD          | C57BL       | NZO         | AKR          | BALB  | А            | CBA          | C3H         | DBA          | LP          | FVB          | 129S1       |
| 7tm         | 7tm